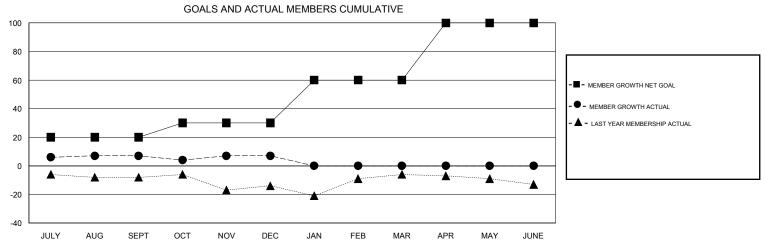

## District 201N4

| DROPPED CLUBS: 0  DROPPED MEMBERS |    | 20 CLUBS OF 48 ADDED 1 OR MORE NEW MEMBERS | GENDER DISTR<br>MALE<br>FEMALE  | 1BUTION<br>693 (70.57%)<br>289 (29.43%) |     |
|-----------------------------------|----|--------------------------------------------|---------------------------------|-----------------------------------------|-----|
| DECEASED                          | 6  | CLICK HERE FOR CUMULATIVE MEMBERSHIP DATA  | TOTAL FAMILY UNIT MEMBERS       |                                         | 164 |
| CLUB CANCELLED                    | 0  |                                            | FAMILY MEMBERS PAYING HALF DUES |                                         | 92  |
| OTHER                             | 28 |                                            |                                 |                                         | 82  |
| TOTAL                             | 34 |                                            |                                 |                                         |     |