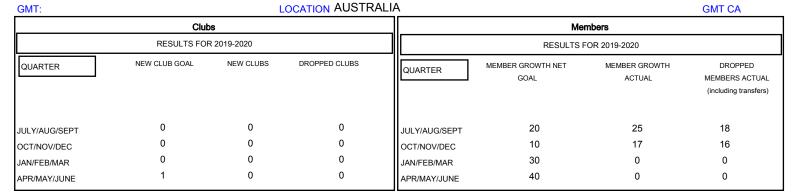

## District 201N4

| DROPPED CLUBS: 0  DROPPED MEMBERS |    | 20 CLUBS OF 48 ADDED 1 OR MORE NEW MEMBERS | GENDER DISTR<br>MALE<br>FEMALE  | 1BUTION<br>693 (70.57%)<br>289 (29.43%) |     |
|-----------------------------------|----|--------------------------------------------|---------------------------------|-----------------------------------------|-----|
| DECEASED                          | 6  | CLICK HERE FOR CUMULATIVE MEMBERSHIP DATA  | TOTAL FAMILY UNIT MEMBERS       |                                         | 164 |
| CLUB CANCELLED                    | 0  |                                            | FAMILY MEMBERS PAYING HALF DUES |                                         | 92  |
| OTHER                             | 28 |                                            |                                 |                                         | 82  |
| TOTAL                             | 34 |                                            |                                 |                                         |     |